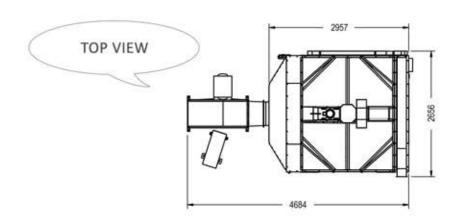

| Model  | Capacity | Drying Section | Dimension (mm)<br>(L x W x H) |
|--------|----------|----------------|-------------------------------|
| VCD-10 | 10 Tons  | 5              | 4684 X 2656 X 8939            |