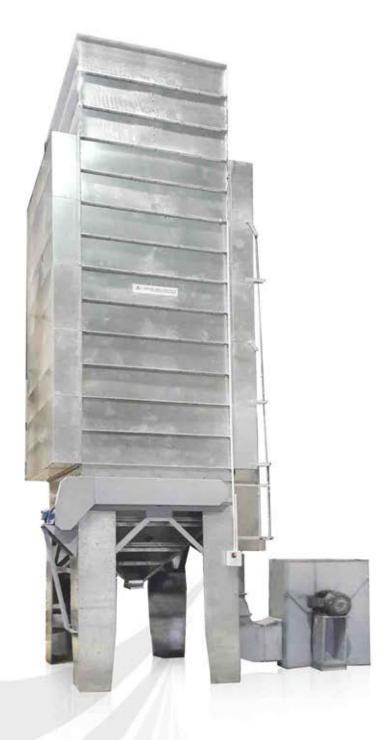

## Vertical Circulating Dryer

IPMA INDUSTRY SDN. BHD. 益马工业有限公司 198501004398 (136837-P)

Model: VCD-10

- Equipped with built in duct system.
- Design for mixed air flow to dry paddy evenly.
- The drier can be emptied easily through the self-emptying hopper bottom.
- Modular type and can be relocate easily.
- When drying smaller portions, part of the drier can be shut off using damper in the air chamber.

## **Vertical Circulating Dryer**

Model: VCD-10