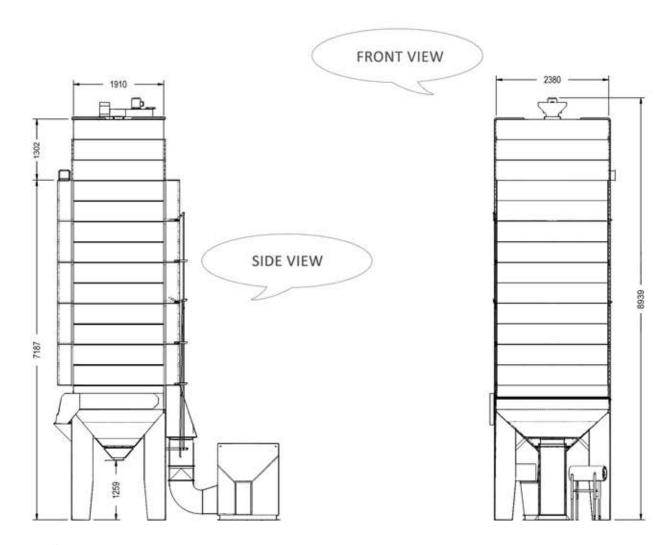

| Model  | Capacity | Drying Section | Dimension (mm)<br>(L x W x H) |
|--------|----------|----------------|-------------------------------|
| VCD-10 | 10 Tons  | 5              | 4684 X 2656 X 8939            |